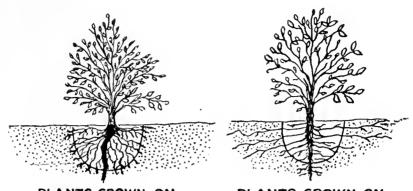

IRRIGATION is one of the facilities we appreciate most in the production of Quality Nursery Stock. Fresh River water can be applied through flood irrigation anytime of the year. In this way the plants never suffer of drouth, instead a compact root growth is developed. No roots have to seek moisture for a long distance. The illustration shows the value of this in digging B&B Plants for transplanting and saving of root system.

PLANTS GROWN ON IRRIGATED LAND LOSE 5% OF ROOTS

PLANTS GROWN ON NON-IRRIGATED LAND LOSE 40% OF ROOTS